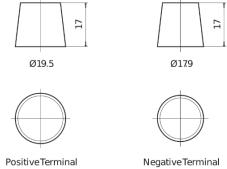

5



| Part number                    | DB705         |
|--------------------------------|---------------|
| Technology                     | Flooded       |
| EAN/GTIN                       | 3661024024440 |
| Voltage                        | 12 V          |
| Capacity                       | 70.0 Ah       |
| CCA                            | 540 A         |
| Length                         | 270 mm        |
| Width                          | 173 mm        |
| Height                         | 222 mm        |
| Box size                       | D26           |
| Polarity                       | ETN 1         |
| Terminal Type                  | EN taper post |
| Hold Down                      | Korean B1+B6  |
| Weights (subject of variation) | 16.10 kg      |

## Polarity H Terminal Type



## **Hold Down**



Design, features and specifications are subject to change without notice. We disclaim any representation or warranty, express or implied, concerning the data or recommendations, and in no event shall be liable for any loss or damage claimed to have arisen as a result. Some products may not be available in your local market.