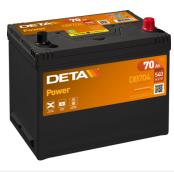

## Power DB704

| Part number                    | DB704         |
|--------------------------------|---------------|
| Technology                     | Flooded       |
| EAN/GTIN                       | 3661024024433 |
| Voltage                        | 12 V          |
| Capacity                       | 70.0 Ah       |
| CCA                            | 540 A         |
| Length                         | 270 mm        |
| Width                          | 173 mm        |
| Height                         | 222 mm        |
| Box size                       | D26           |
| Polarity                       | ETN 0         |
| Terminal Type                  | EN taper post |
| Hold Down                      | Korean B1+B6  |
| Weights (subject of variation) | 16.10 kg      |