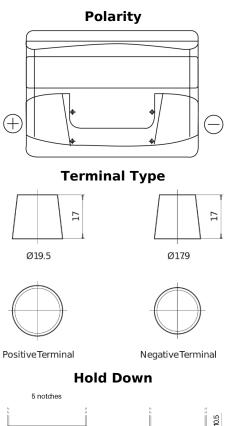

## **Power DB621**

| Part number                    | DB621         |
|--------------------------------|---------------|
| Technology                     | Flooded       |
| EAN/GTIN                       | 3661024024549 |
| Voltage                        | 12 V          |
| Capacity                       | 62.0 Ah       |
| CCA                            | 540 A         |
| Length                         | 242 mm        |
| Width                          | 175 mm        |
| Height                         | 190 mm        |
| Box size                       | L02           |
| Polarity                       | ETN 1         |
| Terminal Type                  | EN taper post |
| Hold Down                      | B13           |
| Weights (subject of variation) | 14.20 kg      |
|                                |               |