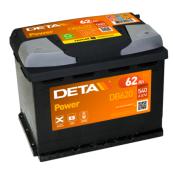

## Power DB620

| Part number                    | DB620         |
|--------------------------------|---------------|
| Technology                     | Flooded       |
| EAN/GTIN                       | 3661024024532 |
| Voltage                        | 12 V          |
| Capacity                       | 62.0 Ah       |
| CCA                            | 540 A         |
| Length                         | 242 mm        |
| Width                          | 175 mm        |
| Height                         | 190 mm        |
| Box size                       | L02           |
| Polarity                       | ETN 0         |
| Terminal Type                  | EN taper post |
| Hold Down                      | B13           |
| Weights (subject of variation) | 14.20 kg      |