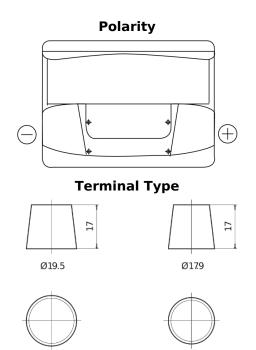

## Power DB620

| Part number                    | DB620         |
|--------------------------------|---------------|
| Technology                     | Flooded       |
| EAN/GTIN                       | 3661024024532 |
| Voltage                        | 12 V          |
| Capacity                       | 62.0 Ah       |
| CCA                            | 540 A         |
| Length                         | 242 mm        |
| Width                          | 175 mm        |
| Height                         | 190 mm        |
| Box size                       | L02           |
| Polarity                       | ETN 0         |
| Terminal Type                  | EN taper post |
| Hold Down                      | B13           |
| Weights (subject of variation) | 14.20 kg      |

## **Hold Down**

NegativeTerminal

PositiveTerminal

Design, features and specifications are subject to change without notice. We disclaim any representation or warranty, express or implied, concerning the data or recommendations, and in no event shall be liable for any loss or damage claimed to have arisen as a result. Some products may not be available in your local market.