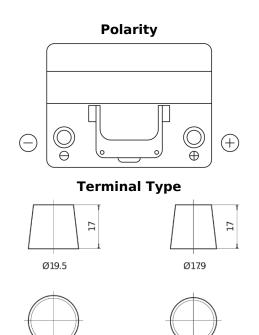

## Power DB604

| Part number                    | DB604         |
|--------------------------------|---------------|
| Technology                     | Flooded       |
| EAN/GTIN                       | 3661024024419 |
| Voltage                        | 12 V          |
| Capacity                       | 60.0 Ah       |
| CCA                            | 480 A         |
| Length                         | 230 mm        |
| Width                          | 173 mm        |
| Height                         | 222 mm        |
| Box size                       | D23           |
| Polarity                       | ETN 0         |
| Terminal Type                  | EN taper post |
| Hold Down                      | Korean B1     |
| Weights (subject of variation) | 14.60 kg      |

**Hold Down** 

NegativeTerminal

PositiveTerminal

Design, features and specifications are subject to change without notice. We disclaim any representation or warranty, express or implied, concerning the data or recommendations, and in no event shall be liable for any loss or damage claimed to have arisen as a result. Some products may not be available in your local market.