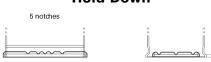

## **Product overview**

**Batteries for Cars** 

| Part number                    | DB602         |
|--------------------------------|---------------|
| Technology                     | Flooded       |
| EAN/GTIN                       | 3661024024631 |
| Voltage                        | 12 V          |
| Capacity                       | 60.0 Ah       |
| CCA                            | 540 A         |
| Length                         | 242 mm        |
| Width                          | 175 mm        |
| Height                         | 175 mm        |
| Box size                       | LB2           |
| Polarity                       | ETN 0         |
| Terminal Type                  | EN taper post |
| Hold Down                      | B13           |
| Weights (subject of variation) | 12.90 kg      |

## **Hold Down**

NegativeTerminal

PositiveTerminal

Design, features and specifications are subject to change without notice. We disclaim any representation or warranty, express or implied, concerning the data or recommendations, and in no event shall be liable for any loss or damage claimed to have arisen as a result. Some products may not be available in your local market.