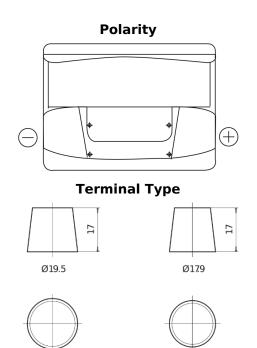

## **Product overview**

**Batteries for Cars** 

| Part number                    | DB602         |
|--------------------------------|---------------|
| Technology                     | Flooded       |
| EAN/GTIN                       | 3661024024631 |
| Voltage                        | 12 V          |
| Capacity                       | 60.0 Ah       |
| CCA                            | 540 A         |
| Length                         | 242 mm        |
| Width                          | 175 mm        |
| Height                         | 175 mm        |
| Box size                       | LB2           |
| Polarity                       | ETN 0         |
| Terminal Type                  | EN taper post |
| Hold Down                      | B13           |
| Weights (subject of variation) | 12.90 kg      |

## **Hold Down**

NegativeTerminal

PositiveTerminal

Design, features and specifications are subject to change without notice. We disclaim any representation or warranty, express or implied, concerning the data or recommendations, and in no event shall be liable for any loss or damage claimed to have arisen as a result. Some products may not be available in your local market.