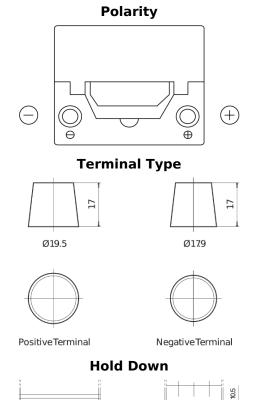

## Power DB504

| Part number                    | DB504         |
|--------------------------------|---------------|
| Technology                     | Flooded       |
| EAN/GTIN                       | 3661024024402 |
| Voltage                        | 12 V          |
| Capacity                       | 50.0 Ah       |
| CCA                            | 360 A         |
| Length                         | 200 mm        |
| Width                          | 173 mm        |
| Height                         | 222 mm        |
| Box size                       | D20           |
| Polarity                       | ETN 0         |
| Terminal Type                  | EN taper post |
| Hold Down                      | Korean B1     |
| Weights (subject of variation) | 12.90 kg      |