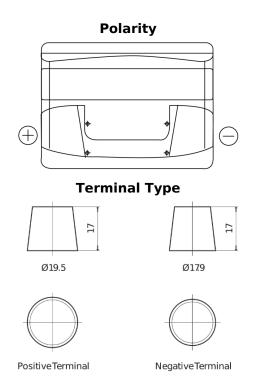

## Power DB501

| Part number                    | DB501         |
|--------------------------------|---------------|
| Technology                     | Flooded       |
| EAN/GTIN                       | 3661024024525 |
| Voltage                        | 12 V          |
| Capacity                       | 50.0 Ah       |
| CCA                            | 450 A         |
| Length                         | 207 mm        |
| Width                          | 175 mm        |
| Height                         | 190 mm        |
| Box size                       | L01           |
| Polarity                       | ETN 1         |
| Terminal Type                  | EN taper post |
| Hold Down                      | B13           |
| Weights (subject of variation) | 12.20 kg      |