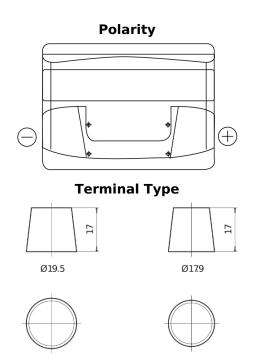

## Power DB500

| Part number                    | DB500         |
|--------------------------------|---------------|
| Technology                     | Flooded       |
| EAN/GTIN                       | 3661024024518 |
| Voltage                        | 12 V          |
| Capacity                       | 50.0 Ah       |
| CCA                            | 450 A         |
| Length                         | 207 mm        |
| Width                          | 175 mm        |
| Height                         | 190 mm        |
| Box size                       | L01           |
| Polarity                       | ETN 0         |
| Terminal Type                  | EN taper post |
| Hold Down                      | B13           |
| Weights (subject of variation) | 12.20 kg      |

## **Hold Down**

PositiveTerminal

NegativeTerminal

Design, features and specifications are subject to change without notice. We disclaim any representation or warranty, express or implied, concerning the data or recommendations, and in no event shall be liable for any loss or damage claimed to have arisen as a result. Some products may not be available in your local market.