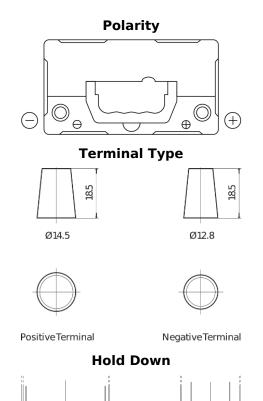

## Power DB456

| Part number                    | DB456          |
|--------------------------------|----------------|
| Technology                     | Flooded        |
| EAN/GTIN                       | 3661024024358  |
| Voltage                        | 12 V           |
| Capacity                       | 45.0 Ah        |
| CCA                            | 330 A          |
| Length                         | 237 mm         |
| Width                          | 127 mm         |
| Height                         | 227 mm         |
| Box size                       | B24            |
| Polarity                       | ETN 0          |
| Terminal Type                  | JIS taper post |
| Hold Down                      | В0             |
| Weights (subject of variation) | 11.40 kg       |