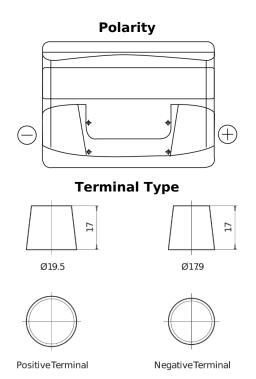

## Power DB442

| Part number                    | DB442         |
|--------------------------------|---------------|
| Technology                     | Flooded       |
| EAN/GTIN                       | 3661024024600 |
| Voltage                        | 12 V          |
| Capacity                       | 44.0 Ah       |
| CCA                            | 420 A         |
| Length                         | 207 mm        |
| Width                          | 175 mm        |
| Height                         | 175 mm        |
| Box size                       | LB1           |
| Polarity                       | ETN 0         |
| Terminal Type                  | EN taper post |
| Hold Down                      | B13           |
| Weights (subject of variation) | 10.60 kg      |