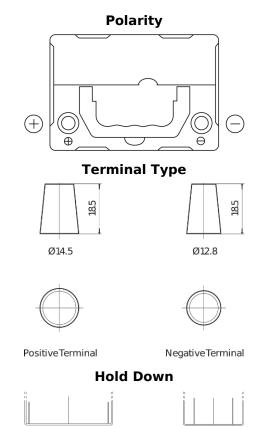

## Power DB357

| Part number                    | DB357          |
|--------------------------------|----------------|
| Technology                     | Flooded        |
| EAN/GTIN                       | 3661024024341  |
| Voltage                        | 12 V           |
| Capacity                       | 35.0 Ah        |
| CCA                            | 240 A          |
| Length                         | 187 mm         |
| Width                          | 127 mm         |
| Height                         | 220 mm         |
| Box size                       | B19            |
| Polarity                       | ETN 1          |
| Terminal Type                  | JIS taper post |
| Hold Down                      | В0             |
| Weights (subject of variation) | 8.90 kg        |