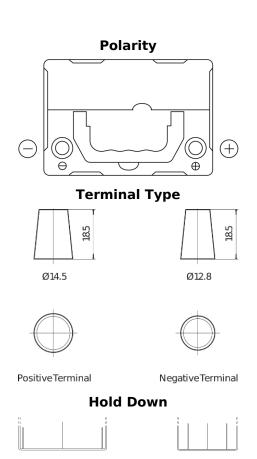

## **Power DB356**

| Part number                    | DB356          |
|--------------------------------|----------------|
| Technology                     | Flooded        |
| EAN/GTIN                       | 3661024024334  |
| Voltage                        | 12 V           |
| Capacity                       | 35.0 Ah        |
| CCA                            | 240 A          |
| Length                         | 187 mm         |
| Width                          | 127 mm         |
| Height                         | 220 mm         |
| Box size                       | B19            |
| Polarity                       | ETN 0          |
| Terminal Type                  | JIS taper post |
| Hold Down                      | B0             |
| Weights (subject of variation) | 8.90 kg        |
|                                |                |