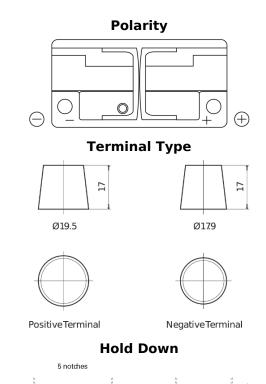

## Power DB1100

| Part number                    | DB1100        |
|--------------------------------|---------------|
| Technology                     | Flooded       |
| EAN/GTIN                       | 3661024026239 |
| Voltage                        | 12 V          |
| Capacity                       | 110.0 Ah      |
| CCA                            | 850 A         |
| Length                         | 392 mm        |
| Width                          | 175 mm        |
| Height                         | 190 mm        |
| Box size                       | L06           |
| Polarity                       | ETN 0         |
| Terminal Type                  | EN taper post |
| Hold Down                      | B13           |
| Weights (subject of variation) | 26.30 kg      |