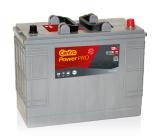

## PowerPRO CF1250

| Part number                    | CF1250        |
|--------------------------------|---------------|
| Technology                     | Flooded       |
| EAN/GTIN                       | 3661024017060 |
| Voltage                        | 12 V          |
| Capacity                       | 125.0 Ah      |
| CCA                            | 850 A         |
| Length                         | 349 mm        |
| Width                          | 175 mm        |
| Height                         | 285 mm        |
| Box size                       | D03           |
| Polarity                       | ETN 0         |
| Terminal Type                  | EN taper post |
| Hold Down                      | В0            |
| Weights (subject of variation) | 31.00 kg      |