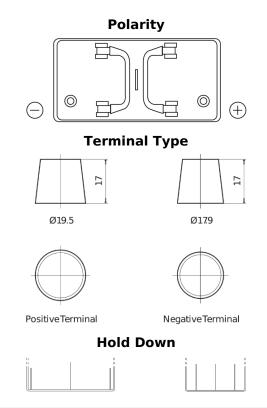

## PowerPRO CF1250

| Part number                    | CF1250        |
|--------------------------------|---------------|
| Technology                     | Flooded       |
| EAN/GTIN                       | 3661024017060 |
| Voltage                        | 12 V          |
| Capacity                       | 125.0 Ah      |
| CCA                            | 850 A         |
| Length                         | 349 mm        |
| Width                          | 175 mm        |
| Height                         | 285 mm        |
| Box size                       | D03           |
| Polarity                       | ETN 0         |
| Terminal Type                  | EN taper post |
| Hold Down                      | В0            |
| Weights (subject of variation) | 31.00 kg      |