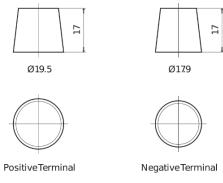

art number                    | CD851T        |
|--------------------------------|---------------|
| Technology                     | GEL           |
| EAN/GTIN                       | 3661024017008 |
| Voltage                        | 12 V          |
| Capacity                       | 85.0 Ah       |
| CCA                            | 350 A         |
| Length                         | 349 mm        |
| Width                          | 175 mm        |
| Height                         | 235 mm        |
| Box size                       | D02           |
| Polarity                       | ETN 1         |
| Terminal Type                  | EN taper post |
| Hold Down                      | В0            |
| Weights (subject of variation) | 29.50 kg      |

## Polarity



## **Terminal Type**



### **Hold Down**



Design, features and specifications are subject to change without notice. We disclaim any representation or warranty, express or implied, concerning the data or recommendations, and in no event shall be liable for any loss or damage claimed to have arisen as a result. Some products may not be available in your local market.