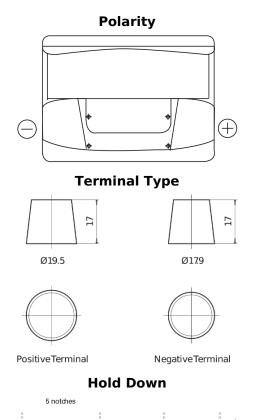

## Standard CC550

| Part number                    | CC550         |
|--------------------------------|---------------|
| Technology                     | Flooded       |
| EAN/GTIN                       | 3661024014809 |
| Voltage                        | 12 V          |
| Capacity                       | 55.0 Ah       |
| CCA                            | 460 A         |
| Length                         | 242 mm        |
| Width                          | 175 mm        |
| Height                         | 190 mm        |
| Box size                       | L02           |
| Polarity                       | ETN 0         |
| Terminal Type                  | EN taper post |
| Hold Down                      | B13           |
| Weights (subject of variation) | 13.50 kg      |