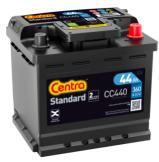

## **Standard CC440**

| Part number                    | CC440         |
|--------------------------------|---------------|
| Technology                     | Flooded       |
| EAN/GTIN                       | 3661024014786 |
| Voltage                        | 12 V          |
| Capacity                       | 44.0 Ah       |
| CCA                            | 360 A         |
| Length                         | 207 mm        |
| Width                          | 175 mm        |
| Height                         | 190 mm        |
| Box size                       | L01           |
| Polarity                       | ETN 0         |
| Terminal Type                  | EN taper post |
| Hold Down                      | B13           |
| Weights (subject of variation) | 11.10 kg      |