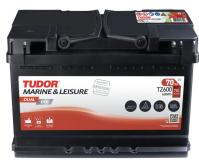

## **Dual EFB TZ600**

| Part number                    | TZ600         |
|--------------------------------|---------------|
| Technology                     | EFB           |
| EAN/GTIN                       | 3661024057592 |
| Voltage                        | 12 V          |
| Capacity                       | 70.0 Ah       |
| CCA                            | 760 A         |
| Watt hour                      | 600 Wh        |
| Length                         | 278 mm        |
| Width                          | 175 mm        |
| Height                         | 190 mm        |
| Box size                       | L03           |
| Polarity                       | ETN 0         |
| Terminal Type                  | EN taper post |
| Hold Down                      | B13           |
| Weights (subject of variation) | 19.30 kg      |