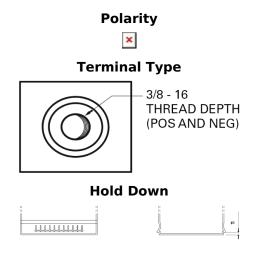

## Maxxima TX900

| Part number                    | TX900           |
|--------------------------------|-----------------|
| Technology                     | AGM             |
| EAN/GTIN                       | 3661024056588   |
| Voltage                        | 12 V            |
| Capacity                       | 50.0 Ah         |
| CCA                            | 800 A           |
| Length                         | 260 mm          |
| Width                          | 173 mm          |
| Height                         | 206 mm          |
| Box size                       | G34             |
| Polarity                       | ETN 9           |
| Terminal Type                  | SAE S 3/8" side |
|                                | Terminal        |
| Hold Down                      | B7              |
| Weights (subject of variation) | 17.90 kg        |