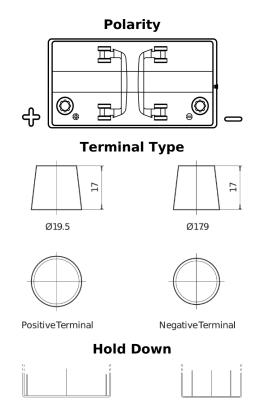

## **Dual TR600**

| Part number                    | TR600         |
|--------------------------------|---------------|
| Technology                     | Flooded       |
| EAN/GTIN                       | 3661024057691 |
| Voltage                        | 12 V          |
| Capacity                       | 120.0 Ah      |
| CCA                            | 800 A         |
| Length                         | 349 mm        |
| Width                          | 175 mm        |
| Height                         | 285 mm        |
| Box size                       | D03           |
| Polarity                       | ETN 1         |
| Terminal Type                  | EN taper post |
| Hold Down                      | В0            |
| Weights (subject of variation) | 31.40 kg      |