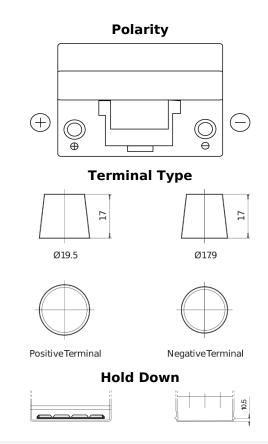

## **Dual TR450**

| Part number                    | TR450         |
|--------------------------------|---------------|
| Technology                     | Flooded       |
| EAN/GTIN                       | 3661024055994 |
| Voltage                        | 12 V          |
| Capacity                       | 95.0 Ah       |
| CCA                            | 650 A         |
| Watt hour                      | 450 Wh        |
| Length                         | 306 mm        |
| Width                          | 173 mm        |
| Height                         | 222 mm        |
| Box size                       | D31           |
| Polarity                       | ETN 1         |
| Terminal Type                  | EN taper post |
| Hold Down                      | Korean B1     |
| Weights (subject of variation) | 21.70 kg      |