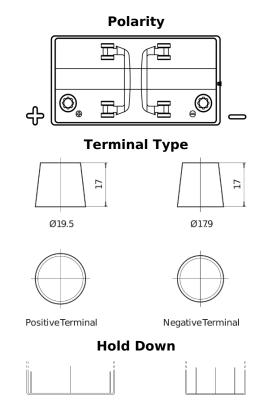

## Start TN850

| Part number                    | TN850         |
|--------------------------------|---------------|
| Technology                     | Flooded       |
| EAN/GTIN                       | 3661024046077 |
| Voltage                        | 12 V          |
| Capacity                       | 110.0 Ah      |
| CCA                            | 750 A         |
| MCA                            | 850           |
| Length                         | 349 mm        |
| Width                          | 175 mm        |
| Height                         | 235 mm        |
| Box size                       | D02           |
| Polarity                       | ETN 1         |
| Terminal Type                  | EN taper post |
| Hold Down                      | В0            |
| Weights (subject of variation) | 25.40 kg      |