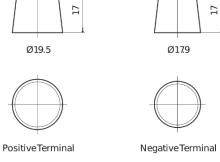

## **EFB TL955**

| Part number                    | TL955         |
|--------------------------------|---------------|
| Technology                     | EFB           |
| EAN/GTIN                       | 3661024056663 |
| Voltage                        | 12 V          |
| Capacity                       | 95.0 Ah       |
| CCA                            | 800 A         |
| Length                         | 306 mm        |
| Width                          | 173 mm        |
| Height                         | 222 mm        |
| Box size                       | D31           |
| Polarity                       | ETN 1         |
| Terminal Type                  | EN taper post |
| Hold Down                      | Korean B1     |
| Weights (subject of variation) | 21.80 kg      |