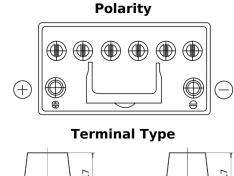

## **EFB TL955**

| Part number                    | TL955         |
|--------------------------------|---------------|
| Technology                     | EFB           |
| EAN/GTIN                       | 3661024056663 |
| Voltage                        | 12 V          |
| Capacity                       | 95.0 Ah       |
| CCA                            | 800 A         |
| Length                         | 306 mm        |
| Width                          | 173 mm        |
| Height                         | 222 mm        |
| Box size                       | D31           |
| Polarity                       | ETN 1         |
| Terminal Type                  | EN taper post |
| Hold Down                      | Korean B1     |
| Weights (subject of variation) | 21.80 kg      |