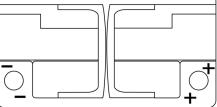

**



## EFB TL800





| Part number                    | TL800         |
|--------------------------------|---------------|
| Technology                     | EFB           |
| EAN/GTIN                       | 3661024055703 |
| Voltage                        | 12 V          |
| Capacity                       | 80.0 Ah       |
| CCA                            | 800 A         |
| Length                         | 315 mm        |
| Width                          | 175 mm        |
| Height                         | 190 mm        |
| Box size                       | L04           |
| Polarity                       | ETN 0         |
| Terminal Type                  | EN taper post |
| Hold Down                      | B13           |
| Weights (subject of variation) | 22.10 kg      |

Polarity



## **Terminal Type**



17



Ø17.9

NegativeTerminal

17

PositiveTerminal

Hold Down



Design, features and specifications are subject to change without notice. We disclaim any representation or warranty, express or implied, concerning the data or recommendations, and in no event shall be liable for any loss or damage claimed to have arisen as a result. Some products may not be available in your local market.