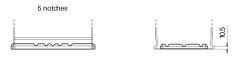

## **Terminal Type**

17

Ø17.9

NegativeTerminal

17

PositiveTerminal

Hold Down

Design, features and specifications are subject to change without notice. We disclaim any representation or warranty, express or implied, concerning the data or recommendations, and in no event shall be liable for any loss or damage claimed to have arisen as a result. Some products may not be available in your local market.