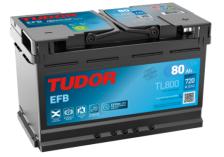

## EFB TL800

| Part number                    | TL800         |
|--------------------------------|---------------|
| Technology                     | EFB           |
| EAN/GTIN                       | 3661024055703 |
| Voltage                        | 12 V          |
| Capacity                       | 80.0 Ah       |
| CCA                            | 800 A         |
| Length                         | 315 mm        |
| Width                          | 175 mm        |
| Height                         | 190 mm        |
| Box size                       | L04           |
| Polarity                       | ETN 0         |
| Terminal Type                  | EN taper post |
| Hold Down                      | B13           |
| Weights (subject of variation) | 22.10 kg      |