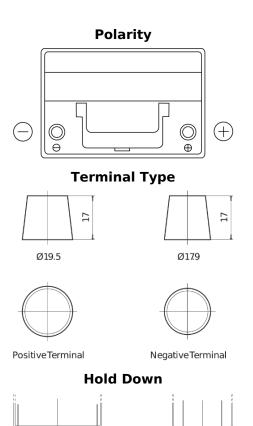

## **Product overview**

Batteries for Cars

EFB TL754

| Part number                    | TL754         |
|--------------------------------|---------------|
| Technology                     | EFB           |
| EAN/GTIN                       | 3661024057479 |
| Voltage                        | 12 V          |
| Capacity                       | 75.0 Ah       |
| CCA                            | 750 A         |
| Length                         | 260 mm        |
| Width                          | 173 mm        |
| Height                         | 222 mm        |
| Box size                       | D26           |
| Polarity                       | ETN 0         |
| Terminal Type                  | EN taper post |
| Hold Down                      | B0            |
| Weights (subject of variation) | 19.00 kg      |
|                                |               |