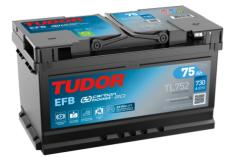

## Batteries for Cars

EFB TL752

| Part number                    | TL752         |
|--------------------------------|---------------|
| Technology                     | EFB           |
| EAN/GTIN                       | 3661024056540 |
| Voltage                        | 12 V          |
| Capacity                       | 75.0 Ah       |
| CCA                            | 730 A         |
| Length                         | 315 mm        |
| Width                          | 175 mm        |
| Height                         | 175 mm        |
| Box size                       | LB4           |
| Polarity                       | ETN 0         |
| Terminal Type                  | EN taper post |
| Hold Down                      | B13           |
| Weights (subject of variation) | 18.60 kg      |