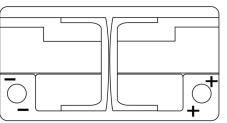

Cars



EFB TL752





| Part number                    | TL752         |
|--------------------------------|---------------|
| Technology                     | EFB           |
| EAN/GTIN                       | 3661024056540 |
| Voltage                        | 12 V          |
| Capacity                       | 75.0 Ah       |
| CCA                            | 730 A         |
| Length                         | 315 mm        |
| Width                          | 175 mm        |
| Height                         | 175 mm        |
| Box size                       | LB4           |
| Polarity                       | ETN 0         |
| Terminal Type                  | EN taper post |
| Hold Down                      | B13           |
| Weights (subject of variation) | 18.60 kg      |

Polarity



## **Terminal Type**



17



Ø17.9

NegativeTerminal

17

PositiveTerminal

Hold Down



Design, features and specifications are subject to change without notice. We disclaim any representation or warranty, express or implied, concerning the data or recommendations, and in no event shall be liable for any loss or damage claimed to have arisen as a result. Some products may not be available in your local market.