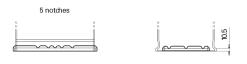

## **Terminal Type**

17

Ø17.9

NegativeTerminal

17

PositiveTerminal

Hold Down

Design, features and specifications are subject to change without notice. We disclaim any representation or warranty, express or implied, concerning the data or recommendations, and in no event shall be liable for any loss or damage claimed to have arisen as a result. Some products may not be available in your local market.