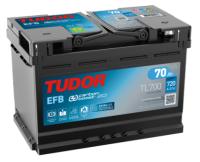

## **EFB TL700**

| Part number                    | TL700         |
|--------------------------------|---------------|
| Technology                     | EFB           |
| EAN/GTIN                       | 3661024055697 |
| Voltage                        | 12 V          |
| Capacity                       | 70.0 Ah       |
| CCA                            | 760 A         |
| Length                         | 278 mm        |
| Width                          | 175 mm        |
| Height                         | 190 mm        |
| Box size                       | L03           |
| Polarity                       | ETN 0         |
| Terminal Type                  | EN taper post |
| Hold Down                      | B13           |
| Weights (subject of variation) | 19.30 kg      |