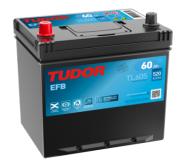

## **EFB TL605**

| Part number                    | TL605         |
|--------------------------------|---------------|
| Technology                     | EFB           |
| EAN/GTIN                       | 3661024056649 |
| Voltage                        | 12 V          |
| Capacity                       | 60.0 Ah       |
| CCA                            | 520 A         |
| Length                         | 230 mm        |
| Width                          | 173 mm        |
| Height                         | 222 mm        |
| Box size                       | D23           |
| Polarity                       | ETN 1         |
| Terminal Type                  | EN taper post |
| Hold Down                      | В0            |
| Weights (subject of variation) | 15.80 kg      |