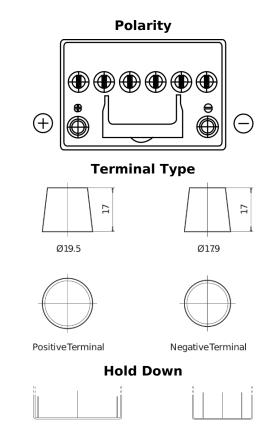

## **EFB TL605**

| Part number                    | TL605         |
|--------------------------------|---------------|
| Technology                     | EFB           |
| EAN/GTIN                       | 3661024056649 |
| Voltage                        | 12 V          |
| Capacity                       | 60.0 Ah       |
| CCA                            | 520 A         |
| Length                         | 230 mm        |
| Width                          | 173 mm        |
| Height                         | 222 mm        |
| Box size                       | D23           |
| Polarity                       | ETN 1         |
| Terminal Type                  | EN taper post |
| Hold Down                      | В0            |
| Weights (subject of variation) | 15.80 kg      |