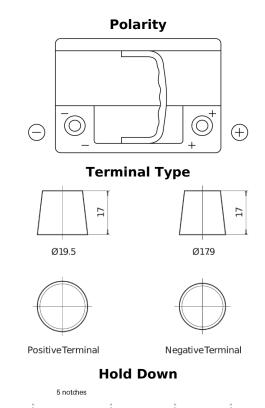

## **EFB TL600**

| Part number                    | TL600         |
|--------------------------------|---------------|
| Technology                     | EFB           |
| EAN/GTIN                       | 3661024055680 |
| Voltage                        | 12 V          |
| Capacity                       | 60.0 Ah       |
| CCA                            | 640 A         |
| Length                         | 242 mm        |
| Width                          | 175 mm        |
| Height                         | 190 mm        |
| Box size                       | L02           |
| Polarity                       | ETN 0         |
| Terminal Type                  | EN taper post |
| Hold Down                      | B13           |
| Weights (subject of variation) | 17.00 kg      |