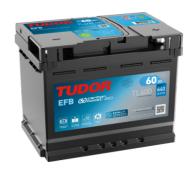

## **EFB TL600**

| Part number                    | TL600         |
|--------------------------------|---------------|
| Technology                     | EFB           |
| EAN/GTIN                       | 3661024055680 |
| Voltage                        | 12 V          |
| Capacity                       | 60.0 Ah       |
| CCA                            | 640 A         |
| Length                         | 242 mm        |
| Width                          | 175 mm        |
| Height                         | 190 mm        |
| Box size                       | L02           |
| Polarity                       | ETN 0         |
| Terminal Type                  | EN taper post |
| Hold Down                      | B13           |
| Weights (subject of variation) | 17.00 kg      |