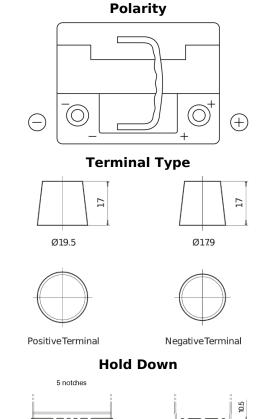

## **EFB TL550**

| Part number                    | TL550         |
|--------------------------------|---------------|
| Technology                     | EFB           |
| EAN/GTIN                       | 3661024056670 |
| Voltage                        | 12 V          |
| Capacity                       | 55.0 Ah       |
| CCA                            | 540 A         |
| Length                         | 207 mm        |
| Width                          | 175 mm        |
| Height                         | 190 mm        |
| Box size                       | L01           |
| Polarity                       | ETN 0         |
| Terminal Type                  | EN taper post |
| Hold Down                      | B13           |
| Weights (subject of variation) | 14.10 kg      |