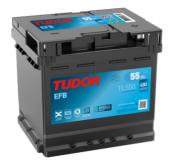

## **EFB TL550**

| Part number                    | TL550         |
|--------------------------------|---------------|
| Technology                     | EFB           |
| EAN/GTIN                       | 3661024056670 |
| Voltage                        | 12 V          |
| Capacity                       | 55.0 Ah       |
| CCA                            | 540 A         |
| Length                         | 207 mm        |
| Width                          | 175 mm        |
| Height                         | 190 mm        |
| Box size                       | L01           |
| Polarity                       | ETN 0         |
| Terminal Type                  | EN taper post |
| Hold Down                      | B13           |
| Weights (subject of variation) | 14.10 kg      |