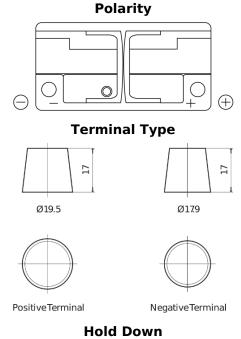

## **EFB TL1050**

| Part number                    | TL1050        |
|--------------------------------|---------------|
| Technology                     | EFB           |
| EAN/GTIN                       | 3661024057097 |
| Voltage                        | 12 V          |
| Capacity                       | 105.0 Ah      |
| CCA                            | 950 A         |
| Length                         | 392 mm        |
| Width                          | 175 mm        |
| Height                         | 190 mm        |
| Box size                       | L06           |
| Polarity                       | ETN 0         |
| Terminal Type                  | EN taper post |
| Hold Down                      | B13           |
| Weights (subject of variation) | 27.20 kg      |

## Hold Down 5 notches

Design, features and specifications are subject to change without notice. We disclaim any representation or warranty, express or implied, concerning the data or recommendations, and in no event shall be liable for any loss or damage claimed to have arisen as a result. Some products may not be available in your local market.