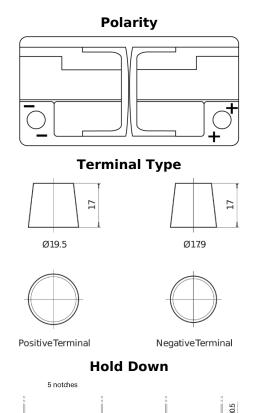

## **EFB TL1000**

| Part number                    | TL1000        |
|--------------------------------|---------------|
| Technology                     | EFB           |
| EAN/GTIN                       | 3661024057134 |
| Voltage                        | 12 V          |
| Capacity                       | 100.0 Ah      |
| CCA                            | 900 A         |
| Length                         | 353 mm        |
| Width                          | 175 mm        |
| Height                         | 190 mm        |
| Box size                       | L05           |
| Polarity                       | ETN 0         |
| Terminal Type                  | EN taper post |
| Hold Down                      | B13           |
| Weights (subject of variation) | 25.50 kg      |