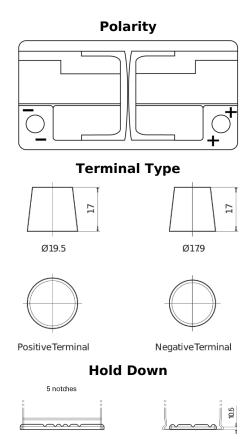

## **AGM TK960**

| Part number                    | TK960         |
|--------------------------------|---------------|
| Technology                     | AGM           |
| EAN/GTIN                       | 3661024057653 |
| Voltage                        | 12 V          |
| Capacity                       | 96.0 Ah       |
| CCA                            | 850 A         |
| Length                         | 353 mm        |
| Width                          | 175 mm        |
| Height                         | 190 mm        |
| Box size                       | L05           |
| Polarity                       | ETN 0         |
| Terminal Type                  | EN taper post |
| Hold Down                      | B13           |
| Weights (subject of variation) | 26.10 kg      |
|                                |               |