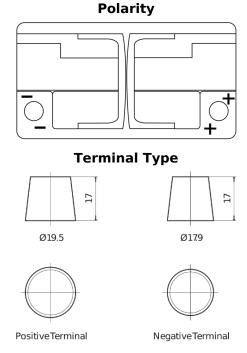

## **AGM TK820**

| Part number                    | TK820         |
|--------------------------------|---------------|
| Technology                     | AGM           |
| EAN/GTIN                       | 3661024057646 |
| Voltage                        | 12 V          |
| Capacity                       | 82.0 Ah       |
| CCA                            | 800 A         |
| Length                         | 315 mm        |
| Width                          | 175 mm        |
| Height                         | 190 mm        |
| Box size                       | L04           |
| Polarity                       | ETN 0         |
| Terminal Type                  | EN taper post |
| Hold Down                      | B13           |
| Weights (subject of variation) | 23.30 kg      |