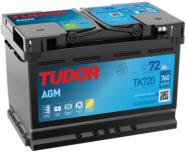

## **AGM TK720**

| Part number                    | TK720         |
|--------------------------------|---------------|
| Technology                     | AGM           |
| EAN/GTIN                       | 3661024057639 |
| Voltage                        | 12 V          |
| Capacity                       | 72.0 Ah       |
| CCA                            | 760 A         |
| Length                         | 278 mm        |
| Width                          | 175 mm        |
| Height                         | 190 mm        |
| Box size                       | L03           |
| Polarity                       | ETN 0         |
| Terminal Type                  | EN taper post |
| Hold Down                      | B13           |
| Weights (subject of variation) | 20.60 kg      |