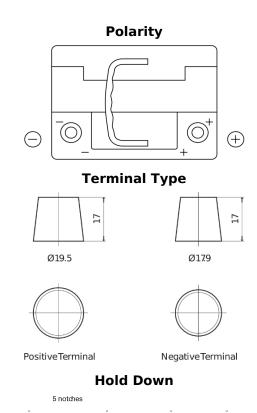

| Part number                    | TK620         |
|--------------------------------|---------------|
| Technology                     | AGM           |
| EAN/GTIN                       | 3661024057622 |
| Voltage                        | 12 V          |
| Capacity                       | 62.0 Ah       |
| CCA                            | 680 A         |
| Length                         | 242 mm        |
| Width                          | 175 mm        |
| Height                         | 190 mm        |
| Box size                       | L02           |
| Polarity                       | ETN 0         |
| Terminal Type                  | EN taper post |
| Hold Down                      | B13           |
| Weights (subject of variation) | 17.90 kg      |
|                                |               |