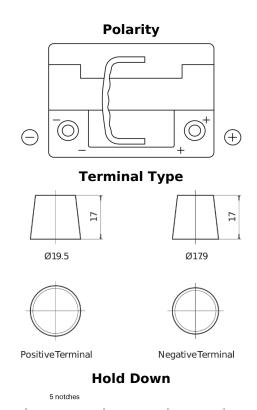

## **AGM TK600**

loss or damage claimed to have arisen as a result. Some products may not be available in your local market.

| Part number                    | TK600         |
|--------------------------------|---------------|
| Technology                     | AGM           |
| EAN/GTIN                       | 3661024056502 |
| Voltage                        | 12 V          |
| Capacity                       | 60.0 Ah       |
| CCA                            | 680 A         |
| Length                         | 242 mm        |
| Width                          | 175 mm        |
| Height                         | 190 mm        |
| Box size                       | L02           |
| Polarity                       | ETN 0         |
| Terminal Type                  | EN taper post |
| Hold Down                      | B13           |
| Weights (subject of variation) | 17.90 kg      |
|                                |               |