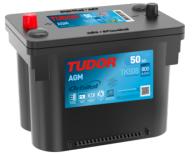

## **AGM TK508**

| Part number                    | TK508         |
|--------------------------------|---------------|
| Technology                     | AGM           |
| EAN/GTIN                       | 3661024056595 |
| Voltage                        | 12 V          |
| Capacity                       | 50.0 Ah       |
| CCA                            | 800 A         |
| Length                         | 260 mm        |
| Width                          | 173 mm        |
| Height                         | 206 mm        |
| Box size                       | G34           |
| Polarity                       | ETN 9         |
| Terminal Type                  | EN taper post |
| Hold Down                      | B7            |
| Weights (subject of variation) | 17.50 kg      |