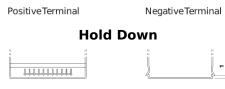

## **AGM TK508**

| Part number                    | TK508         |
|--------------------------------|---------------|
| Technology                     | AGM           |
| EAN/GTIN                       | 3661024056595 |
| Voltage                        | 12 V          |
| Capacity                       | 50.0 Ah       |
| CCA                            | 800 A         |
| Length                         | 260 mm        |
| Width                          | 173 mm        |
| Height                         | 206 mm        |
| Box size                       | G34           |
| Polarity                       | ETN 9         |
| Terminal Type                  | EN taper post |
| Hold Down                      | B7            |
| Weights (subject of variation) | 17.50 kg      |

## **Polarity Terminal Type**

Design, features and specifications are subject to change without notice. We disclaim any representation or warranty, express or implied, concerning the data or recommendations, and in no event shall be liable for any loss or damage claimed to have arisen as a result. Some products may not be available in your local market.