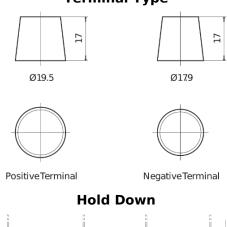

## **AGM TK508**

| Part number                    | TK508         |
|--------------------------------|---------------|
| Technology                     | AGM           |
| EAN/GTIN                       | 3661024056595 |
| Voltage                        | 12 V          |
| Capacity                       | 50.0 Ah       |
| CCA                            | 800 A         |
| Length                         | 260 mm        |
| Width                          | 173 mm        |
| Height                         | 206 mm        |
| Box size                       | G34           |
| Polarity                       | ETN 9         |
| Terminal Type                  | EN taper post |
| Hold Down                      | B7            |
| Weights (subject of variation) | 17.50 kg      |

## **Polarity Terminal Type**

Design, features and specifications are subject to change without notice. We disclaim any representation or warranty, express or implied, concerning the data or recommendations, and in no event shall be liable for any loss or damage claimed to have arisen as a result. Some products may not be available in your local market.