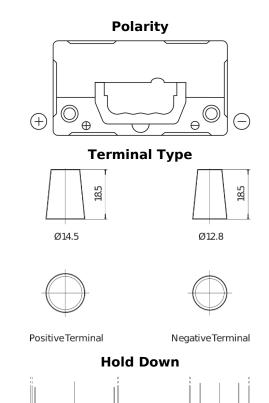

## **AGM TK457**

| Part number                    | TK457          |
|--------------------------------|----------------|
| Technology                     | AGM            |
| EAN/GTIN                       | 3661024057745  |
| Voltage                        | 12 V           |
| Capacity                       | 45.0 Ah        |
| CCA                            | 380 A          |
| Length                         | 237 mm         |
| Width                          | 127 mm         |
| Height                         | 227 mm         |
| Box size                       | B24            |
| Polarity                       | ETN 1          |
| Terminal Type                  | JIS taper post |
| Hold Down                      | В0             |
| Weights (subject of variation) | 13.50 kg       |