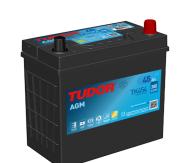

## Batteries for Cars

| Part number         | TK454         | Polarity              |
|---------------------|---------------|-----------------------|
| Technology          | AGM           |                       |
| EAN/GTIN            | 3661024057738 |                       |
| Voltage             | 12 V          |                       |
| Capacity            | 45.0 Ah       |                       |
| CCA                 | 380 A         |                       |
| Length              | 237 mm        | Terminal Typ          |
| Width               | 127 mm        |                       |
| Height              | 227 mm        | 17                    |
| Box size            | B24           | Ø19.5                 |
| Polarity            | ETN 0         | 21.5                  |
| Terminal Type       | EN taper post |                       |
| Hold Down           | В0            |                       |
| Weights (subject of | 13.50 kg      |                       |
| variation)          |               | Positive Terminal Neg |
|                     |               | Hold Down             |

pe

egativeTerminal

Ø17.9

 $\mathbb{C}$ 

 $\oplus$ 

 $^{(+)}$ 

17

Design, features and specifications are subject to change without notice. We disclaim any representation or warranty, express or implied, concerning the data or recommendations, and in no event shall be liable for any loss or damage claimed to have arisen as a result. Some products may not be available in your local market.