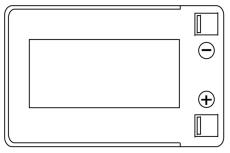

## **Start-Stop Auxiliary TK143**

| Part number   | TK143         |
|---------------|---------------|
| Technology    | AGM           |
| EAN/GTIN      | 3661024056618 |
| Voltage       | 12 V          |
| Capacity      | 14.0 Ah       |
| CCA           | 80 A          |
| Length        | 150 mm        |
| Width         | 100 mm        |
| Height        | 100 mm        |
| Box size      | C76           |
| Polarity      | ETN 3         |
| Terminal Type | Screwed/Lug   |

## **Polarity**

## **Terminal Type**

Design, features and specifications are subject to change without notice. We disclaim any representation or warranty, express or implied, concerning the data or recommendations, and in no event shall be liable for any loss or damage claimed to have arisen as a result. Some products may not be available in your local market.