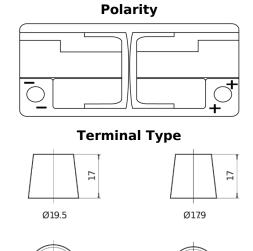

## **AGM TK1050**

| Part number                    | TK1050        |
|--------------------------------|---------------|
| Technology                     | AGM           |
| EAN/GTIN                       | 3661024056519 |
| Voltage                        | 12 V          |
| Capacity                       | 105.0 Ah      |
| CCA                            | 950 A         |
| Length                         | 392 mm        |
| Width                          | 175 mm        |
| Height                         | 190 mm        |
| Box size                       | L06           |
| Polarity                       | ETN 0         |
| Terminal Type                  | EN taper post |
| Hold Down                      | B13           |
| Weights (subject of variation) | 29.00 kg      |