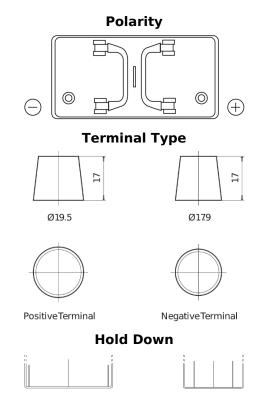

## StartPRO TG1250

| Part number                    | TG1250        |
|--------------------------------|---------------|
| Technology                     | Flooded       |
| EAN/GTIN                       | 3661024055406 |
| Voltage                        | 12 V          |
| Capacity                       | 125.0 Ah      |
| CCA                            | 760 A         |
| Length                         | 349 mm        |
| Width                          | 175 mm        |
| Height                         | 285 mm        |
| Box size                       | D03           |
| Polarity                       | ETN 0         |
| Terminal Type                  | EN taper post |
| Hold Down                      | В0            |
| Weights (subject of variation) | 29.50 kg      |