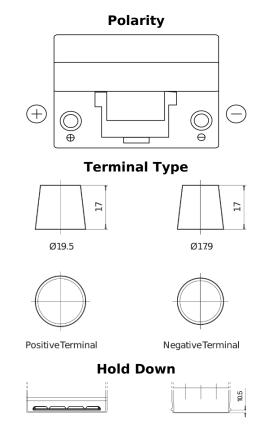

## **Standard TC905**

| Part number                    | TC905         |
|--------------------------------|---------------|
| Technology                     | Flooded       |
| EAN/GTIN                       | 3661024054768 |
| Voltage                        | 12 V          |
| Capacity                       | 90.0 Ah       |
| CCA                            | 680 A         |
| Length                         | 306 mm        |
| Width                          | 173 mm        |
| Height                         | 222 mm        |
| Box size                       | D31           |
| Polarity                       | ETN 1         |
| Terminal Type                  | EN taper post |
| Hold Down                      | Korean B1     |
| Weights (subject of variation) | 19.90 kg      |