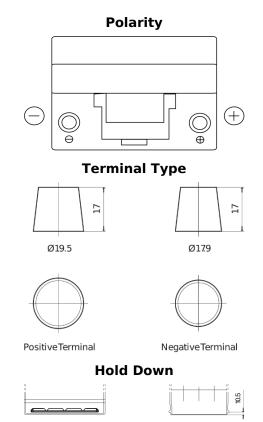

## **Standard TC904**

| Part number                    | TC904         |
|--------------------------------|---------------|
| Technology                     | Flooded       |
| EAN/GTIN                       | 3661024054751 |
| Voltage                        | 12 V          |
| Capacity                       | 90.0 Ah       |
| CCA                            | 680 A         |
| Length                         | 306 mm        |
| Width                          | 173 mm        |
| Height                         | 222 mm        |
| Box size                       | D31           |
| Polarity                       | ETN 0         |
| Terminal Type                  | EN taper post |
| Hold Down                      | Korean B1     |
| Weights (subject of variation) | 19.90 kg      |