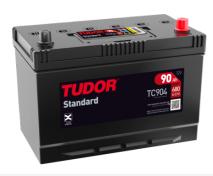

## **Standard TC904**

| Part number                    | TC904         |
|--------------------------------|---------------|
| Technology                     | Flooded       |
| EAN/GTIN                       | 3661024054751 |
| Voltage                        | 12 V          |
| Capacity                       | 90.0 Ah       |
| CCA                            | 680 A         |
| Length                         | 306 mm        |
| Width                          | 173 mm        |
| Height                         | 222 mm        |
| Box size                       | D31           |
| Polarity                       | ETN 0         |
| Terminal Type                  | EN taper post |
| Hold Down                      | Korean B1     |
| Weights (subject of variation) | 19.90 kg      |