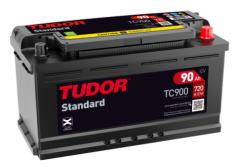

## **Standard TC900**

| Part number                    | TC900         |
|--------------------------------|---------------|
| Technology                     | Flooded       |
| EAN/GTIN                       | 3661024054836 |
| Voltage                        | 12 V          |
| Capacity                       | 90.0 Ah       |
| CCA                            | 720 A         |
| Length                         | 353 mm        |
| Width                          | 175 mm        |
| Height                         | 190 mm        |
| Box size                       | L05           |
| Polarity                       | ETN 0         |
| Terminal Type                  | EN taper post |
| Hold Down                      | B13           |
| Weights (subject of variation) | 20.50 kg      |