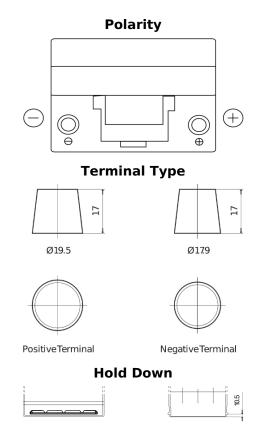

## **Technica TB954**

| Part number                    | TB954         |
|--------------------------------|---------------|
| Technology                     | Flooded       |
| EAN/GTIN                       | 3661024054454 |
| Voltage                        | 12 V          |
| Capacity                       | 95.0 Ah       |
| CCA                            | 760 A         |
| Length                         | 306 mm        |
| Width                          | 173 mm        |
| Height                         | 222 mm        |
| Box size                       | D31           |
| Polarity                       | ETN 0         |
| Terminal Type                  | EN taper post |
| Hold Down                      | Korean B1     |
| Weights (subject of variation) | 20.60 kg      |