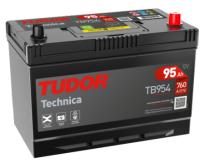

## **Technica TB954**

| Part number                    | TB954         |
|--------------------------------|---------------|
| Technology                     | Flooded       |
| EAN/GTIN                       | 3661024054454 |
| Voltage                        | 12 V          |
| Capacity                       | 95.0 Ah       |
| CCA                            | 760 A         |
| Length                         | 306 mm        |
| Width                          | 173 mm        |
| Height                         | 222 mm        |
| Box size                       | D31           |
| Polarity                       | ETN 0         |
| Terminal Type                  | EN taper post |
| Hold Down                      | Korean B1     |
| Weights (subject of variation) | 20.60 kg      |