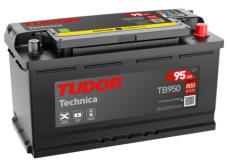

## **Technica TB950**

| Part number                    | TB950         |
|--------------------------------|---------------|
| Technology                     | Flooded       |
| EAN/GTIN                       | 3661024054584 |
| Voltage                        | 12 V          |
| Capacity                       | 95.0 Ah       |
| CCA                            | 800 A         |
| Length                         | 353 mm        |
| Width                          | 175 mm        |
| Height                         | 190 mm        |
| Box size                       | L05           |
| Polarity                       | ETN 0         |
| Terminal Type                  | EN taper post |
| Hold Down                      | B13           |
| Weights (subject of variation) | 21.60 kg      |