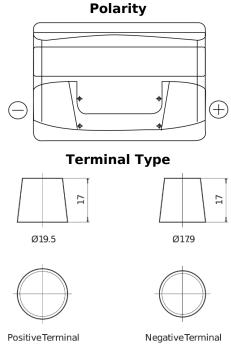

## **Technica TB802**

| Part number                    | TB802         |
|--------------------------------|---------------|
| Technology                     | Flooded       |
| EAN/GTIN                       | 3661024054652 |
| Voltage                        | 12 V          |
| Capacity                       | 80.0 Ah       |
| CCA                            | 700 A         |
| Length                         | 315 mm        |
| Width                          | 175 mm        |
| Height                         | 175 mm        |
| Box size                       | LB4           |
| Polarity                       | ETN 0         |
| Terminal Type                  | EN taper post |
| Hold Down                      | B13           |
| Weights (subject of variation) | 17.80 kg      |