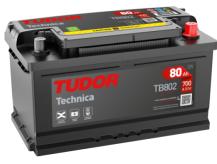

## **Technica TB802**

| Part number                    | TB802         |
|--------------------------------|---------------|
| Technology                     | Flooded       |
| EAN/GTIN                       | 3661024054652 |
| Voltage                        | 12 V          |
| Capacity                       | 80.0 Ah       |
| CCA                            | 700 A         |
| Length                         | 315 mm        |
| Width                          | 175 mm        |
| Height                         | 175 mm        |
| Box size                       | LB4           |
| Polarity                       | ETN 0         |
| Terminal Type                  | EN taper post |
| Hold Down                      | B13           |
| Weights (subject of variation) | 17.80 kg      |